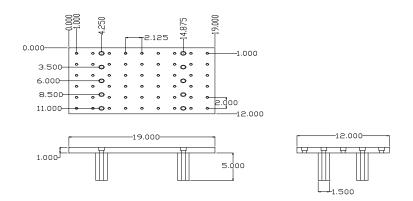

| Dimensions:    | 1" x 12" x 19"                                                   |
|----------------|------------------------------------------------------------------|
| Height:        | 6"                                                               |
| Tapped Holes:  | 54 3/8-16                                                        |
| Weight (Steel) | 60 lbs                                                           |
| (Alum.)        | 30 lbs                                                           |
| Kit Includes:  | 1-12 x 19 Plate<br>4-1/2-13x6 Cap screws<br>4-1 ½ x 5 Stand offs |
| Price:         | \$295.00                                                         |
| FOB:           | Harvard, MA                                                      |
| Accessories:   | 3/8-16 Clamp Kit                                                 |
| Price:         | \$45.00                                                          |