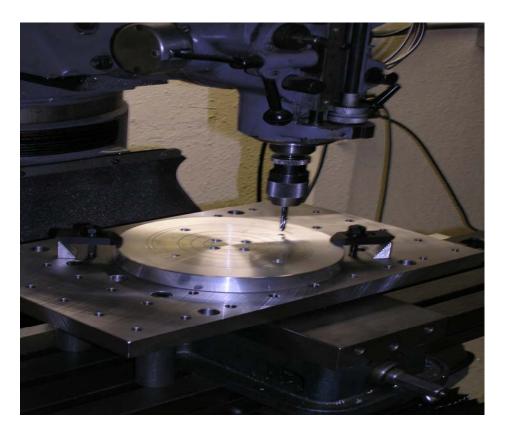

## **VISE TOPPER** Eliminates Need for Removing Vise

- A new accessory for Bridgeport-type milling machines that fits right over the vise and provides a fast and effective clamping surface for flat work.
- Eliminates the need to disassemble and remove the vise. This fully adjustable table comes with posts that bolt directly onto the machine table.
- Features 10 mounting holes for the posts, five on each side that provide +/- 5" adjustability on the y-axis to allow easy setup for irregular parts.